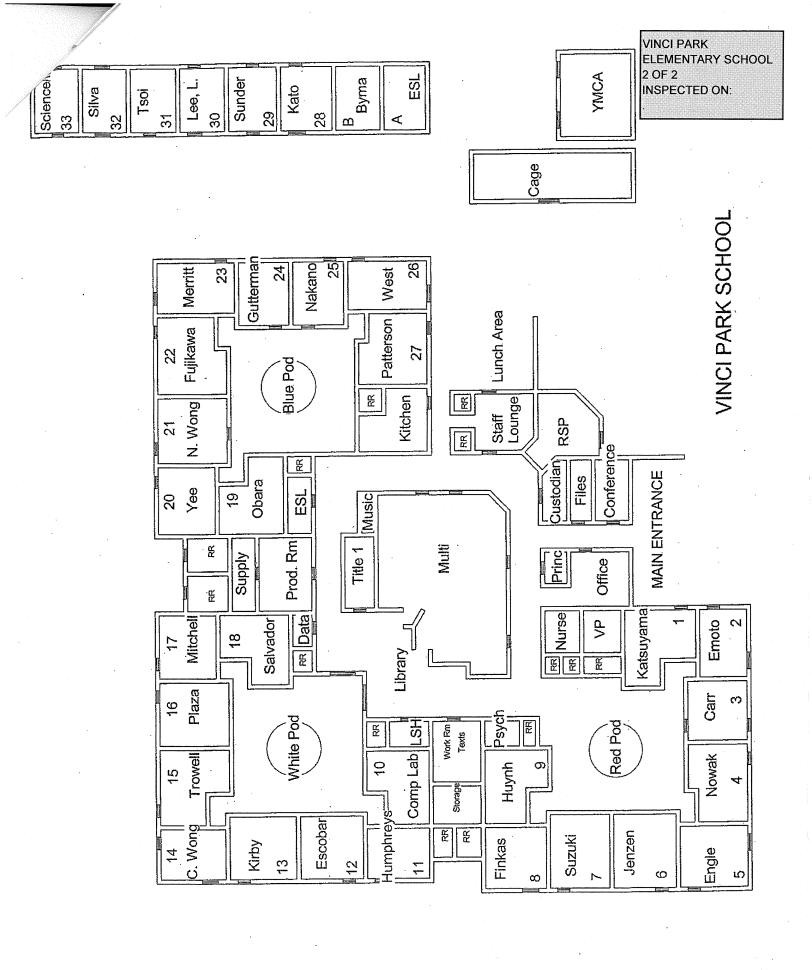

# LIST OF BUILDINGS AT

# **VINCI PARK ELEMENTARY SCHOOL**

| BUILDING NAME BUILDING USED AS (#FLOORS) CONSTRUCTION                                                                                | BUILDING AREA (APPROXIMATE) |
|--------------------------------------------------------------------------------------------------------------------------------------|-----------------------------|
| CLASSROOMS 28 AND 29 PORTABLES BUILDINGS                                                                                             |                             |
| Classrooms ( 1 ) Wood, Metal, and Pre-formed Walls                                                                                   | 1,920 SF                    |
| CLASSROOMS 30 AND 31 PORTABLES BUILDINGS                                                                                             |                             |
| Classrooms ( 1 ) Wood and Metal Portables                                                                                            | 1,920 SF                    |
| MAIN BUILDING                                                                                                                        |                             |
| Offices, Classrooms, Library, Storage Rooms, Restrooms, Utility Rooms  ( 1 ) Wood, Metal, Plaster, Gypsum Wallboard System, Concrete | 48,500 SF                   |
| MECHANICAL FACILITY                                                                                                                  |                             |
| Boiler Room, Mechanical Room  ( 1 ) Metal, Concrete                                                                                  | 1,700 SF                    |
| METAL STORAGE CONTAINERS (2 EA)                                                                                                      |                             |
| Storage ( 1 ) Metal                                                                                                                  | 640 SF                      |
| SUNSHINE SCHOOL (OLD YMCA)                                                                                                           |                             |
| Daycare and Classroom ( 1 ) Wood and Metal                                                                                           | 1,920 SF                    |
| VINCI PARK CHILD DEVELOPMENT CENTER PORTABLE BUILDING                                                                                |                             |
| Classroom, Restrooms  ( 1 ) Wood and Metal Portable                                                                                  | 1,920 SF                    |
| Total Number Of Buildings: 7 (Approximate) Total Sq Ft. :                                                                            | <u>58,520</u>               |