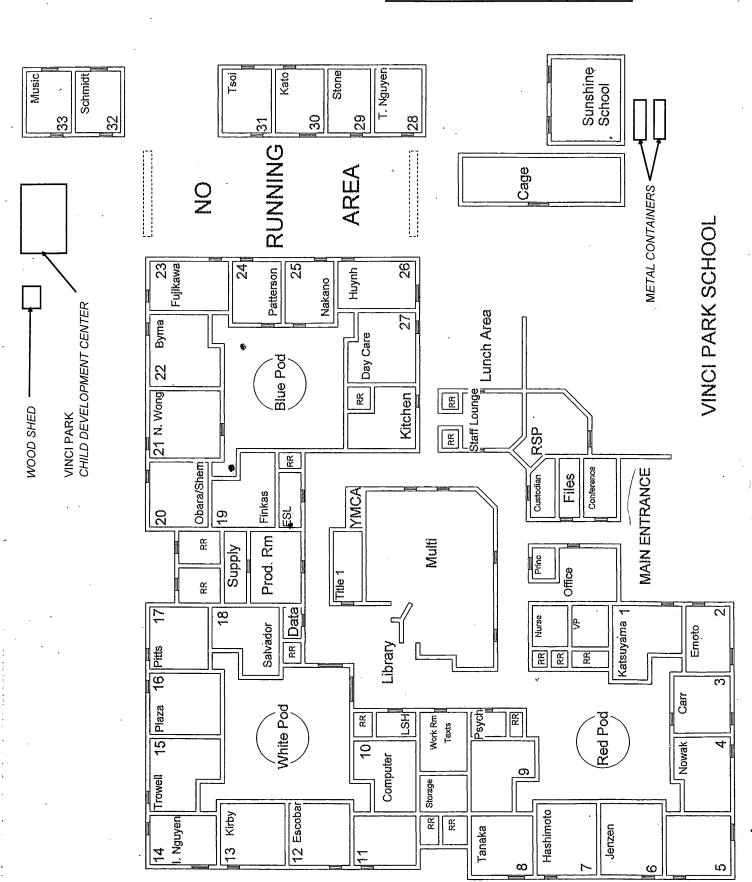

# **VINCI PARK ELEMENTARY SCHOOL**

| BUILDING NAME BUILDING USED AS (#FLOORS) CONSTRUCTION                                                                                | BUILDING AREA (APPROXIMATE) |
|--------------------------------------------------------------------------------------------------------------------------------------|-----------------------------|
| CLASSROOMS 28 AND 29 PORTABLES BUILDINGS                                                                                             |                             |
| Classrooms ( 1 ) Wood, Metal, and Pre-formed Walls                                                                                   | 1,920 SF                    |
| CLASSROOMS 30 AND 31 PORTABLES BUILDINGS                                                                                             |                             |
| Classrooms ( 1 ) Wood and Metal Portables                                                                                            | 1,920 SF                    |
| MAIN BUILDING                                                                                                                        |                             |
| Offices, Classrooms, Library, Storage Rooms, Restrooms, Utility Rooms  ( 1 ) Wood, Metal, Plaster, Gypsum Wallboard System, Concrete | 48,500 SF                   |
| MECHANICAL FACILITY                                                                                                                  |                             |
| Boiler Room, Mechanical Room  ( 1 ) Metal, Concrete                                                                                  | 1,700 SF                    |
| METAL STORAGE CONTAINERS (2 EA)                                                                                                      |                             |
| Storage ( 1 ) Metal                                                                                                                  | 640 SF                      |
| SUNSHINE SCHOOL (OLD YMCA)                                                                                                           |                             |
| Daycare and Classroom ( 1 ) Wood and Metal                                                                                           | 1,920 SF                    |
| VINCI PARK CHILD DEVELOPMENT CENTER PORTABLE BUILDING                                                                                |                             |
| Classroom, Restrooms  ( 1 ) Wood and Metal Portable                                                                                  | 1,920 SF                    |
| Total Number Of Buildings: 7 (Approximate) Total Sq Ft. :                                                                            | <u>58,520</u>               |