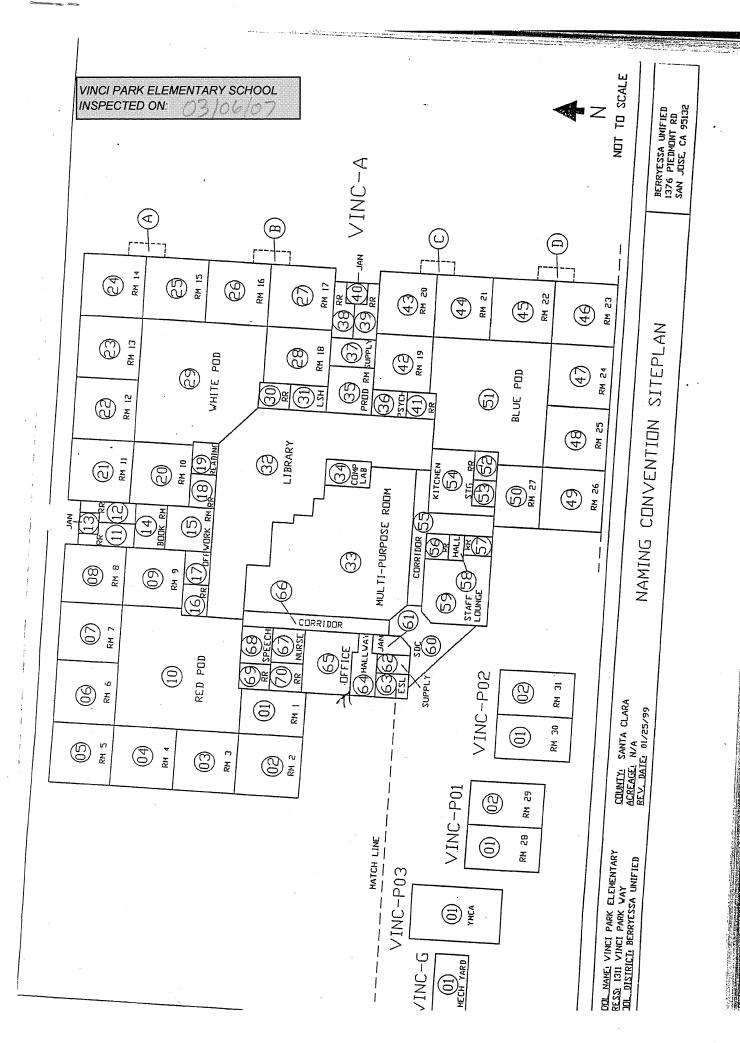

# LIST OF BUILDINGS AT

# **VINCI PARK ELEMENTARY SCHOOL**

| BUILDING NAME BUILDING USED AS (#FLOORS) CONSTRUCTION                                                                                | BUILDING AREA (APPROXIMATE) |
|--------------------------------------------------------------------------------------------------------------------------------------|-----------------------------|
| CLASSROOMS 28 AND 29 PORTABLES BUILDINGS                                                                                             |                             |
| Classrooms ( 1 ) Wood, Metal, and Pre-formed Walls                                                                                   | 1,920 SF                    |
| CLASSROOMS 30 AND 31 PORTABLES BUILDINGS                                                                                             |                             |
| Classrooms ( 1 ) Wood and Metal Portables                                                                                            | 1,920 SF                    |
| MAIN BUILDING                                                                                                                        |                             |
| Offices, Classrooms, Library, Storage Rooms, Restrooms, Utility Rooms  ( 1 ) Wood, Metal, Plaster, Gypsum Wallboard System, Concrete | 48,500 SF                   |
| MECHANICAL FACILITY                                                                                                                  |                             |
| Boiler Room, Mechanical Room  ( 1 ) Metal, Concrete                                                                                  | 1,700 SF                    |
| METAL STORAGE CONTAINERS (2 EA)                                                                                                      |                             |
| Storage ( 1 ) Metal                                                                                                                  | 640 SF                      |
| SUNSHINE SCHOOL (OLD YMCA)                                                                                                           |                             |
| Daycare and Classroom ( 1 ) Wood and Metal                                                                                           | 1,920 SF                    |
| VINCI PARK CHILD DEVELOPMENT CENTER PORTABLE BUILDING                                                                                |                             |
| Classroom, Restrooms  ( 1 ) Wood and Metal Portable                                                                                  | 1,920 SF                    |
| Total Number Of Buildings: 7 (Approximate) Total Sq Ft. :                                                                            | <u>58,520</u>               |