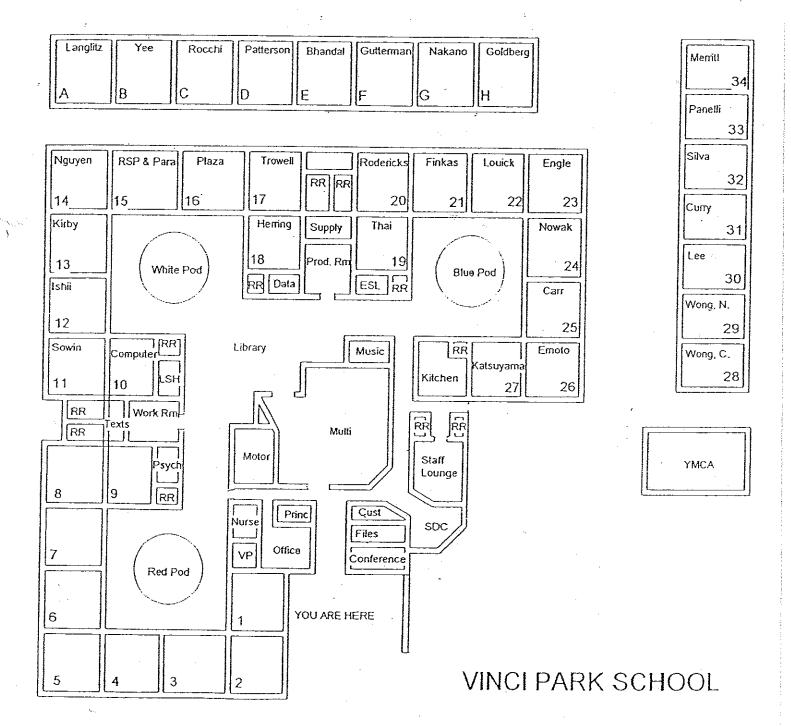

# LIST OF BUILDINGS AT

# **VINCI PARK ELEMENTARY SCHOOL**

| BUILDING NAME BUILDING USED AS (#FLOORS) CONSTRUCTION                                                                                | BUILDING AREA (APPROXIMATE) |
|--------------------------------------------------------------------------------------------------------------------------------------|-----------------------------|
| CLASSROOMS 28 AND 29 PORTABLES BUILDINGS                                                                                             |                             |
| Classrooms ( 1 ) Wood, Metal, and Pre-formed Walls                                                                                   | 1,920 SF                    |
| CLASSROOMS 30 AND 31 PORTABLES BUILDINGS                                                                                             |                             |
| Classrooms ( 1 ) Wood and Metal Portables                                                                                            | 1,920 SF                    |
| MAIN BUILDING                                                                                                                        |                             |
| Offices, Classrooms, Library, Storage Rooms, Restrooms, Utility Rooms  ( 1 ) Wood, Metal, Plaster, Gypsum Wallboard System, Concrete | 48,500 SF                   |
| MECHANICAL FACILITY                                                                                                                  |                             |
| Boiler Room, Mechanical Room  ( 1 ) Metal, Concrete                                                                                  | 1,700 SF                    |
| METAL STORAGE CONTAINERS (2 EA)                                                                                                      |                             |
| Storage ( 1 ) Metal                                                                                                                  | 640 SF                      |
| SUNSHINE SCHOOL (OLD YMCA)                                                                                                           |                             |
| Daycare and Classroom ( 1 ) Wood and Metal                                                                                           | 1,920 SF                    |
| VINCI PARK CHILD DEVELOPMENT CENTER PORTABLE BUILDING                                                                                |                             |
| Classroom, Restrooms  ( 1 ) Wood and Metal Portable                                                                                  | 1,920 SF                    |
| Total Number Of Buildings: 7 (Approximate) Total Sq Ft. :                                                                            | <u>58,520</u>               |