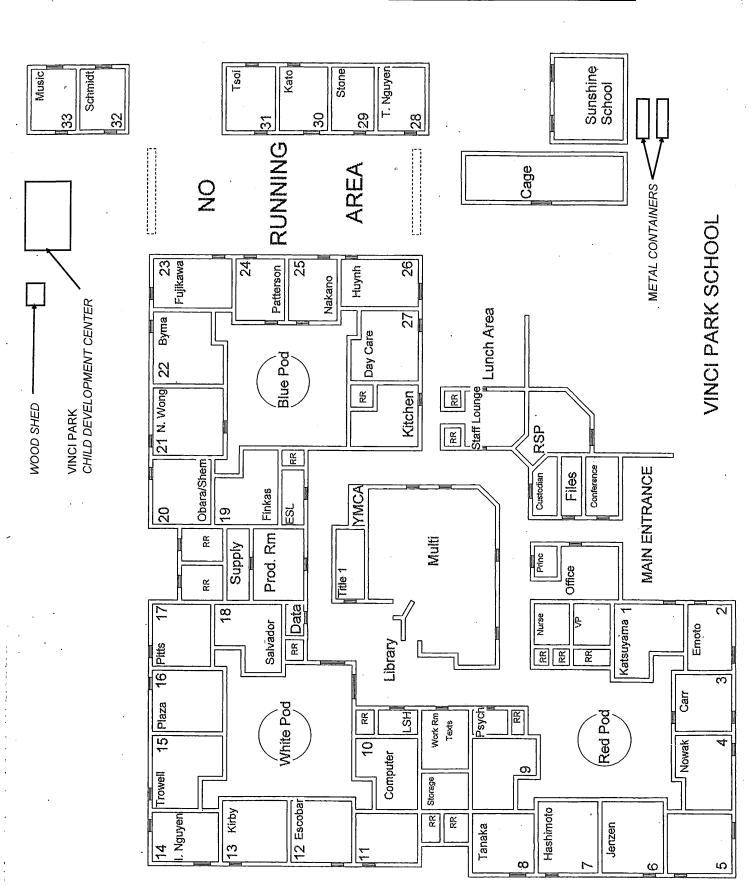

# **VINCI PARK ELEMENTARY SCHOOL**

| BUILDING NAME BUILDING USED AS (#FLOORS) CONSTRUCTION                                                                                | BUILDING AREA (APPROXIMATE) |
|--------------------------------------------------------------------------------------------------------------------------------------|-----------------------------|
| CLASSROOMS 28 AND 29 PORTABLES BUILDINGS                                                                                             |                             |
| Classrooms ( 1 ) Wood, Metal, and Pre-formed Walls                                                                                   | 1,920 SF                    |
| CLASSROOMS 30 AND 31 PORTABLES BUILDINGS                                                                                             |                             |
| Classrooms ( 1 ) Wood and Metal Portables                                                                                            | 1,920 SF                    |
| MAIN BUILDING                                                                                                                        |                             |
| Offices, Classrooms, Library, Storage Rooms, Restrooms, Utility Rooms  ( 1 ) Wood, Metal, Plaster, Gypsum Wallboard System, Concrete | 48,500 SF                   |
| MECHANICAL FACILITY                                                                                                                  |                             |
| Boiler Room, Mechanical Room  ( 1 ) Metal, Concrete                                                                                  | 1,700 SF                    |
| METAL STORAGE CONTAINERS (2 EA)                                                                                                      |                             |
| Storage ( 1 ) Metal                                                                                                                  | 640 SF                      |
| SUNSHINE SCHOOL (OLD YMCA)                                                                                                           |                             |
| Daycare and Classroom ( 1 ) Wood and Metal                                                                                           | 1,920 SF                    |
| VINCI PARK CHILD DEVELOPMENT CENTER PORTABLE BUILDING                                                                                |                             |
| Classroom, Restrooms  ( 1 ) Wood and Metal Portable                                                                                  | 1,920 SF                    |
| Total Number Of Buildings: 7 (Approximate) Total Sq Ft. :                                                                            | <u>58,520</u>               |