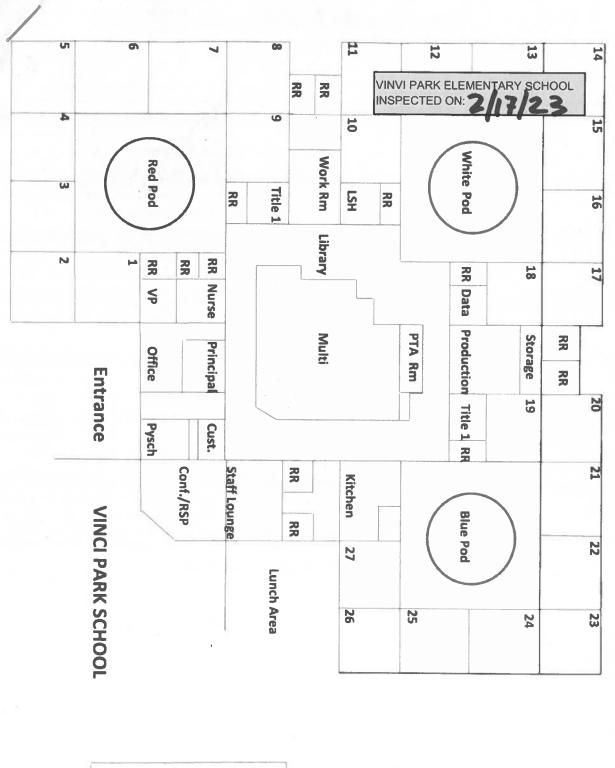

# SIX-MONTH SURVEILLANCE AHERA REPORT

VINCI PARK ELEMENTARY SCHOOL 1311 VINCI PARK WAY SAN JOSE, CA 95131

PREPARED FOR:

BERRYESSA UNION ELEMENTARY SCHOOL DISTRICT
1376 PIEDMONT ROAD
SAN JOSE, CA 95132

INSPECTED ON: FEBRUARY 17, 2023

# BERRYESSA UNION ELEMENTARY SCHOOL DISTRICT VINCI PARK ELEMENTARY SCHOOL

**INSPECTED ON: FEBRUARY 17, 2023** 

**INSPECTED BY:** 

Leland Kafeyan

Cal/OSHA Certified Site Surveillance Technician Certification Number 06-4110