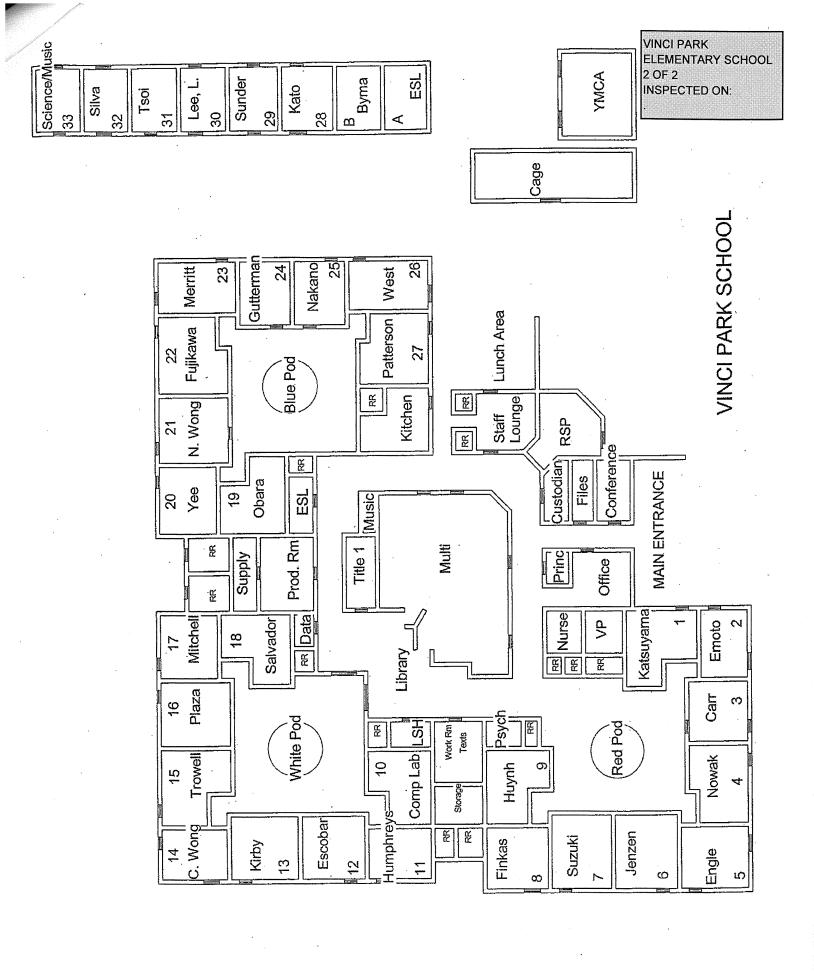

# LIST OF BUILDINGS AT

# **VINCI PARK ELEMENTARY SCHOOL**

| BUILDING NAME BUILDING USED AS (#FLOORS) CONSTRUCTION                                                                                | BUILDING AREA (APPROXIMATE) |
|--------------------------------------------------------------------------------------------------------------------------------------|-----------------------------|
| CLASSROOMS 28 AND 29 PORTABLES BUILDINGS                                                                                             |                             |
| Classrooms ( 1 ) Wood, Metal, and Pre-formed Walls                                                                                   | 1,920 SF                    |
| CLASSROOMS 30 AND 31 PORTABLES BUILDINGS                                                                                             |                             |
| Classrooms ( 1 ) Wood and Metal Portables                                                                                            | 1,920 SF                    |
| MAIN BUILDING                                                                                                                        |                             |
| Offices, Classrooms, Library, Storage Rooms, Restrooms, Utility Rooms  ( 1 ) Wood, Metal, Plaster, Gypsum Wallboard System, Concrete | 48,500 SF                   |
| MECHANICAL FACILITY                                                                                                                  |                             |
| Boiler Room, Mechanical Room  ( 1 ) Metal, Concrete                                                                                  | 1,700 SF                    |
| METAL STORAGE CONTAINERS (2 EA)                                                                                                      |                             |
| Storage ( 1 ) Metal                                                                                                                  | 640 SF                      |
| SUNSHINE SCHOOL (OLD YMCA)                                                                                                           |                             |
| Daycare and Classroom ( 1 ) Wood and Metal                                                                                           | 1,920 SF                    |
| VINCI PARK CHILD DEVELOPMENT CENTER PORTABLE BUILDING                                                                                |                             |
| Classroom, Restrooms  ( 1 ) Wood and Metal Portable                                                                                  | 1,920 SF                    |
| Total Number Of Buildings: 7 (Approximate) Total Sq Ft. :                                                                            | <u>58,520</u>               |