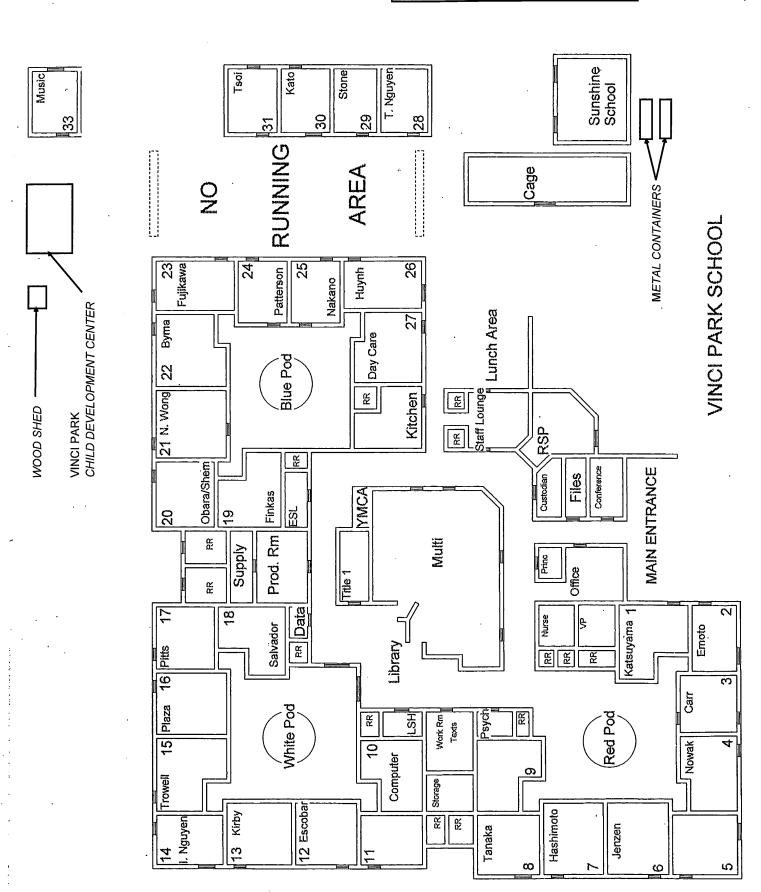

# **VINCI PARK ELEMENTARY SCHOOL**

| BUILDING NAME BUILDING USED AS (#FLOORS) CONSTRUCTION                                                                                | BUILDING AREA (APPROXIMATE) |
|--------------------------------------------------------------------------------------------------------------------------------------|-----------------------------|
| CLASSROOMS 28 AND 29 PORTABLES BUILDINGS                                                                                             |                             |
| Classrooms ( 1 ) Wood, Metal, and Pre-formed Walls                                                                                   | 1,920 SF                    |
| CLASSROOMS 30 AND 31 PORTABLES BUILDINGS                                                                                             |                             |
| Classrooms ( 1 ) Wood and Metal Portables                                                                                            | 1,920 SF                    |
| MAIN BUILDING                                                                                                                        |                             |
| Offices, Classrooms, Library, Storage Rooms, Restrooms, Utility Rooms  ( 1 ) Wood, Metal, Plaster, Gypsum Wallboard System, Concrete | 48,500 SF                   |
| MECHANICAL FACILITY                                                                                                                  |                             |
| Boiler Room, Mechanical Room  ( 1 ) Metal, Concrete                                                                                  | 1,700 SF                    |
| METAL STORAGE CONTAINERS (2 EA)                                                                                                      |                             |
| Storage ( 1 ) Metal                                                                                                                  | 640 SF                      |
| SUNSHINE SCHOOL (OLD YMCA)                                                                                                           |                             |
| Daycare and Classroom ( 1 ) Wood and Metal                                                                                           | 1,920 SF                    |
| VINCI PARK CHILD DEVELOPMENT CENTER PORTABLE BUILDING                                                                                |                             |
| Classroom, Restrooms  ( 1 ) Wood and Metal Portable                                                                                  | 1,920 SF                    |
| Total Number Of Buildings: 7 (Approximate) Total Sq Ft. :                                                                            | <u>58,520</u>               |