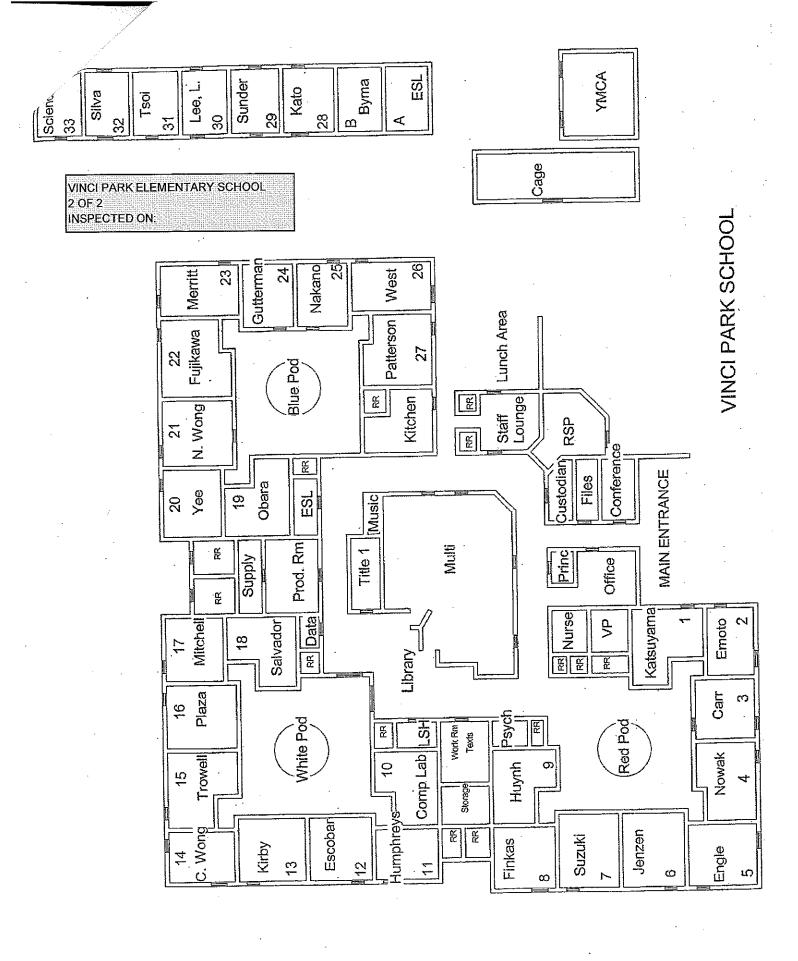

# **VINCI PARK ELEMENTARY SCHOOL**

| BUILDING NAME BUILDING USED AS (#FLOORS) CONSTRUCTION                                                                                | BUILDING AREA (APPROXIMATE) |
|--------------------------------------------------------------------------------------------------------------------------------------|-----------------------------|
| CLASSROOMS 28 AND 29 PORTABLES BUILDINGS                                                                                             |                             |
| Classrooms ( 1 ) Wood, Metal, and Pre-formed Walls                                                                                   | 1,920 SF                    |
| CLASSROOMS 30 AND 31 PORTABLES BUILDINGS                                                                                             |                             |
| Classrooms ( 1 ) Wood and Metal Portables                                                                                            | 1,920 SF                    |
| MAIN BUILDING                                                                                                                        |                             |
| Offices, Classrooms, Library, Storage Rooms, Restrooms, Utility Rooms  ( 1 ) Wood, Metal, Plaster, Gypsum Wallboard System, Concrete | 48,500 SF                   |
| MECHANICAL FACILITY                                                                                                                  |                             |
| Boiler Room, Mechanical Room  ( 1 ) Metal, Concrete                                                                                  | 1,700 SF                    |
| METAL STORAGE CONTAINERS (2 EA)                                                                                                      |                             |
| Storage ( 1 ) Metal                                                                                                                  | 640 SF                      |
| SUNSHINE SCHOOL (OLD YMCA)                                                                                                           |                             |
| Daycare and Classroom ( 1 ) Wood and Metal                                                                                           | 1,920 SF                    |
| VINCI PARK CHILD DEVELOPMENT CENTER PORTABLE BUILDING                                                                                |                             |
| Classroom, Restrooms  ( 1 ) Wood and Metal Portable                                                                                  | 1,920 SF                    |
| Total Number Of Buildings: 7 (Approximate) Total Sq Ft. :                                                                            | <u>58,520</u>               |