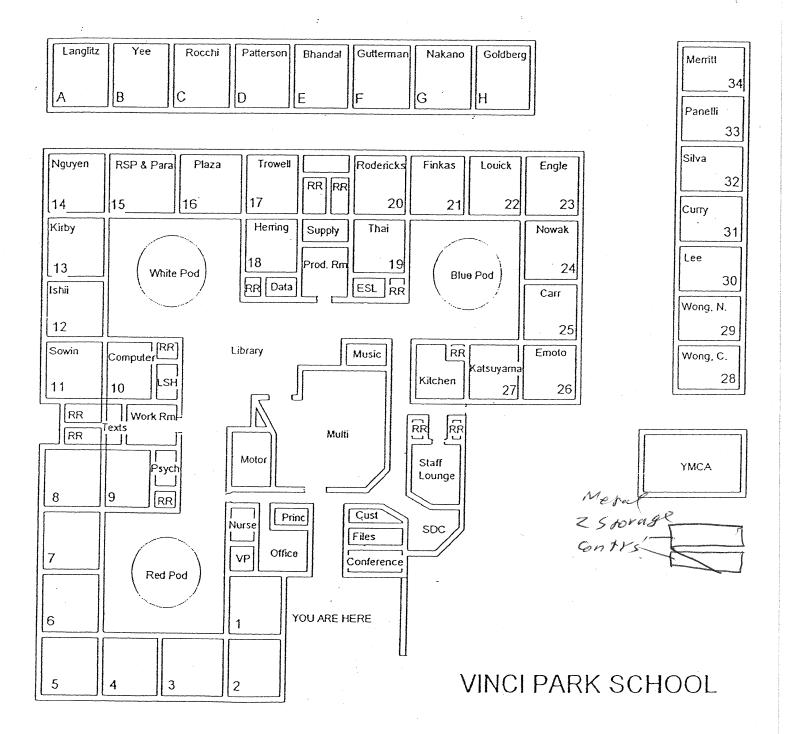

# LIST OF BUILDINGS AT

# **VINCI PARK ELEMENTARY SCHOOL**

| BUILDING NAME BUILDING USED AS (#FLOORS) CONSTRUCTION                                                                                | BUILDING AREA (APPROXIMATE) |
|--------------------------------------------------------------------------------------------------------------------------------------|-----------------------------|
| CLASSROOMS 28 AND 29 PORTABLES BUILDINGS                                                                                             |                             |
| Classrooms ( 1 ) Wood, Metal, and Pre-formed Walls                                                                                   | 1,920 SF                    |
| CLASSROOMS 30 AND 31 PORTABLES BUILDINGS                                                                                             |                             |
| Classrooms ( 1 ) Wood and Metal Portables                                                                                            | 1,920 SF                    |
| MAIN BUILDING                                                                                                                        |                             |
| Offices, Classrooms, Library, Storage Rooms, Restrooms, Utility Rooms  ( 1 ) Wood, Metal, Plaster, Gypsum Wallboard System, Concrete | 48,500 SF                   |
| MECHANICAL FACILITY                                                                                                                  |                             |
| Boiler Room, Mechanical Room  ( 1 ) Metal, Concrete                                                                                  | 1,700 SF                    |
| METAL STORAGE CONTAINERS (2 EA)                                                                                                      |                             |
| Storage ( 1 ) Metal                                                                                                                  | 640 SF                      |
| SUNSHINE SCHOOL (OLD YMCA)                                                                                                           |                             |
| Daycare and Classroom ( 1 ) Wood and Metal                                                                                           | 1,920 SF                    |
| VINCI PARK CHILD DEVELOPMENT CENTER PORTABLE BUILDING                                                                                |                             |
| Classroom, Restrooms  ( 1 ) Wood and Metal Portable                                                                                  | 1,920 SF                    |
| Total Number Of Buildings: 7 (Approximate) Total Sq Ft. :                                                                            | <u>58,520</u>               |