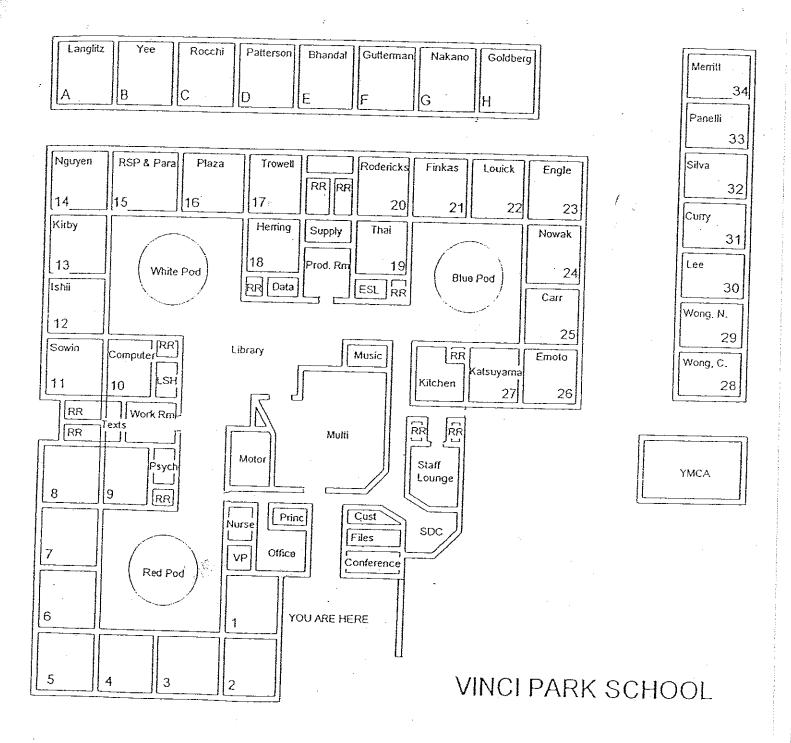

# LIST OF BUILDINGS AT

# **VINCI PARK ELEMENTARY SCHOOL**

| BUILDING NAME BUILDING USED AS (#FLOORS) CONSTRUCTION                                                                                | BUILDING AREA (APPROXIMATE) |
|--------------------------------------------------------------------------------------------------------------------------------------|-----------------------------|
| CLASSROOMS 28 AND 29 PORTABLES BUILDINGS                                                                                             |                             |
| Classrooms ( 1 ) Wood, Metal, and Pre-formed Walls                                                                                   | 1,920 SF                    |
| CLASSROOMS 30 AND 31 PORTABLES BUILDINGS                                                                                             |                             |
| Classrooms ( 1 ) Wood and Metal Portables                                                                                            | 1,920 SF                    |
| MAIN BUILDING                                                                                                                        |                             |
| Offices, Classrooms, Library, Storage Rooms, Restrooms, Utility Rooms  ( 1 ) Wood, Metal, Plaster, Gypsum Wallboard System, Concrete | 48,500 SF                   |
| MECHANICAL FACILITY                                                                                                                  |                             |
| Boiler Room, Mechanical Room  ( 1 ) Metal, Concrete                                                                                  | 1,700 SF                    |
| METAL STORAGE CONTAINERS (2 EA)                                                                                                      |                             |
| Storage ( 1 ) Metal                                                                                                                  | 640 SF                      |
| SUNSHINE SCHOOL (OLD YMCA)                                                                                                           |                             |
| Daycare and Classroom ( 1 ) Wood and Metal                                                                                           | 1,920 SF                    |
| VINCI PARK CHILD DEVELOPMENT CENTER PORTABLE BUILDING                                                                                |                             |
| Classroom, Restrooms  ( 1 ) Wood and Metal Portable                                                                                  | 1,920 SF                    |
| Total Number Of Buildings: 7 (Approximate) Total Sq Ft. :                                                                            | <u>58,520</u>               |