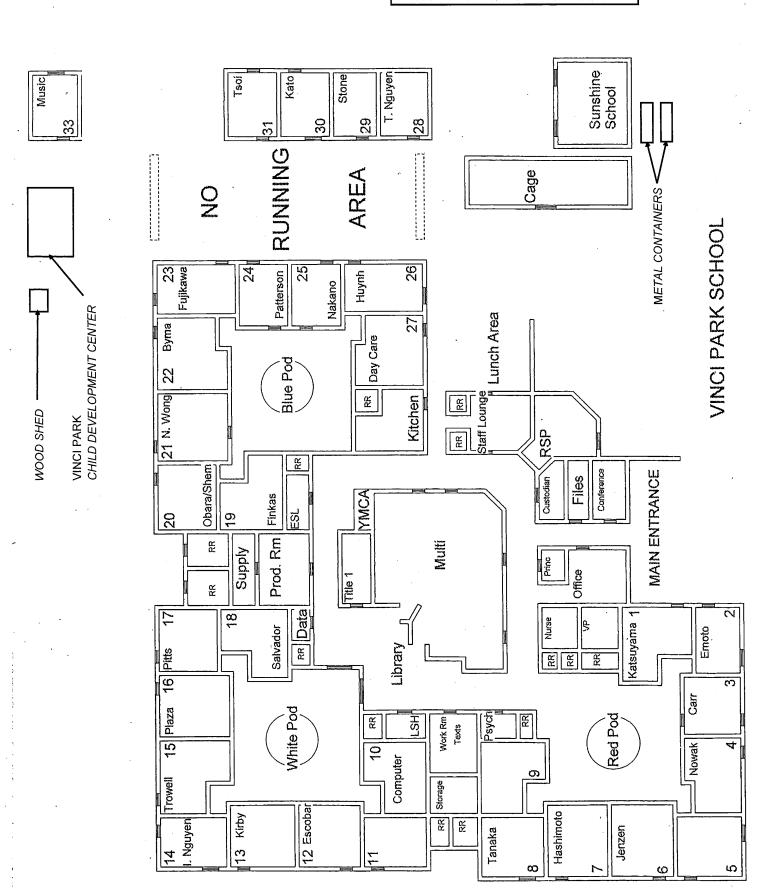

# **VINCI PARK ELEMENTARY SCHOOL**

| BUILDING NAME BUILDING USED AS (#FLOORS) CONSTRUCTION                                                                                | BUILDING AREA (APPROXIMATE) |
|--------------------------------------------------------------------------------------------------------------------------------------|-----------------------------|
| CLASSROOMS 28 AND 29 PORTABLES BUILDINGS                                                                                             |                             |
| Classrooms ( 1 ) Wood, Metal, and Pre-formed Walls                                                                                   | 1,920 SF                    |
| CLASSROOMS 30 AND 31 PORTABLES BUILDINGS                                                                                             |                             |
| Classrooms ( 1 ) Wood and Metal Portables                                                                                            | 1,920 SF                    |
| MAIN BUILDING                                                                                                                        |                             |
| Offices, Classrooms, Library, Storage Rooms, Restrooms, Utility Rooms  ( 1 ) Wood, Metal, Plaster, Gypsum Wallboard System, Concrete | 48,500 SF                   |
| MECHANICAL FACILITY                                                                                                                  |                             |
| Boiler Room, Mechanical Room  ( 1 ) Metal, Concrete                                                                                  | 1,700 SF                    |
| METAL STORAGE CONTAINERS (2 EA)                                                                                                      |                             |
| Storage ( 1 ) Metal                                                                                                                  | 640 SF                      |
| SUNSHINE SCHOOL (OLD YMCA)                                                                                                           |                             |
| Daycare and Classroom ( 1 ) Wood and Metal                                                                                           | 1,920 SF                    |
| VINCI PARK CHILD DEVELOPMENT CENTER PORTABLE BUILDING                                                                                |                             |
| Classroom, Restrooms  ( 1 ) Wood and Metal Portable                                                                                  | 1,920 SF                    |
| Total Number Of Buildings: 7 (Approximate) Total Sq Ft. :                                                                            | <u>58,520</u>               |