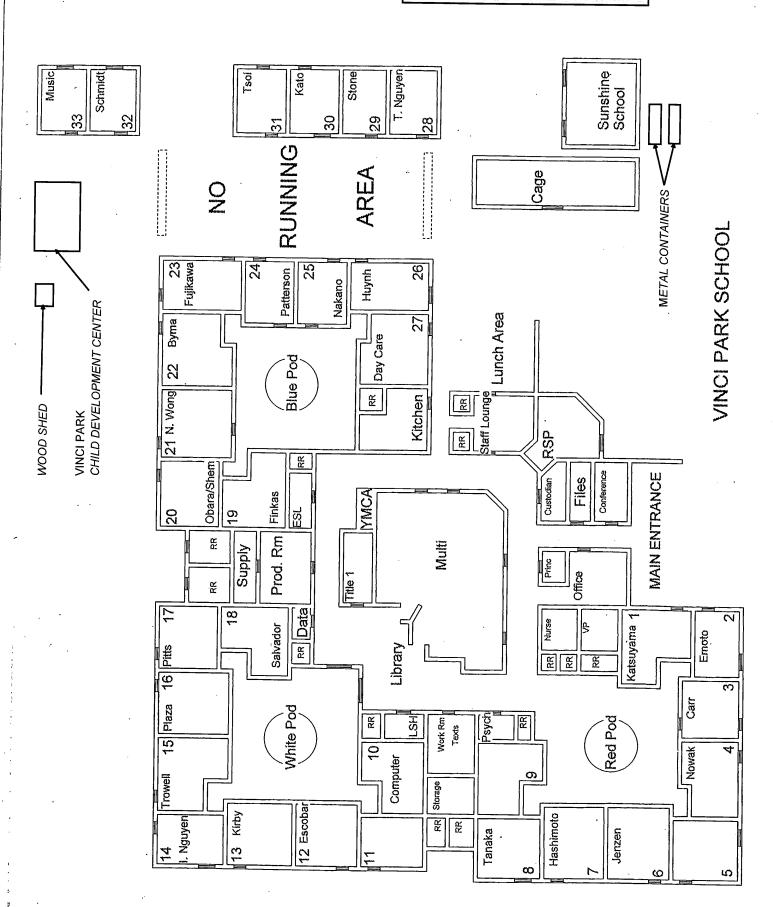

# **VINCI PARK ELEMENTARY SCHOOL**

| BUILDING NAME BUILDING USED AS (#FLOORS) CONSTRUCTION                                                                                | BUILDING AREA (APPROXIMATE) |
|--------------------------------------------------------------------------------------------------------------------------------------|-----------------------------|
| CLASSROOMS 28 AND 29 PORTABLES BUILDINGS                                                                                             |                             |
| Classrooms ( 1 ) Wood, Metal, and Pre-formed Walls                                                                                   | 1,920 SF                    |
| CLASSROOMS 30 AND 31 PORTABLES BUILDINGS                                                                                             |                             |
| Classrooms ( 1 ) Wood and Metal Portables                                                                                            | 1,920 SF                    |
| MAIN BUILDING                                                                                                                        |                             |
| Offices, Classrooms, Library, Storage Rooms, Restrooms, Utility Rooms  ( 1 ) Wood, Metal, Plaster, Gypsum Wallboard System, Concrete | 48,500 SF                   |
| MECHANICAL FACILITY                                                                                                                  |                             |
| Boiler Room, Mechanical Room  ( 1 ) Metal, Concrete                                                                                  | 1,700 SF                    |
| METAL STORAGE CONTAINERS (2 EA)                                                                                                      |                             |
| Storage ( 1 ) Metal                                                                                                                  | 640 SF                      |
| SUNSHINE SCHOOL (OLD YMCA)                                                                                                           |                             |
| Daycare and Classroom ( 1 ) Wood and Metal                                                                                           | 1,920 SF                    |
| VINCI PARK CHILD DEVELOPMENT CENTER PORTABLE BUILDING                                                                                |                             |
| Classroom, Restrooms  ( 1 ) Wood and Metal Portable                                                                                  | 1,920 SF                    |
| Total Number Of Buildings: 7 (Approximate) Total Sq Ft. :                                                                            | <u>58,520</u>               |