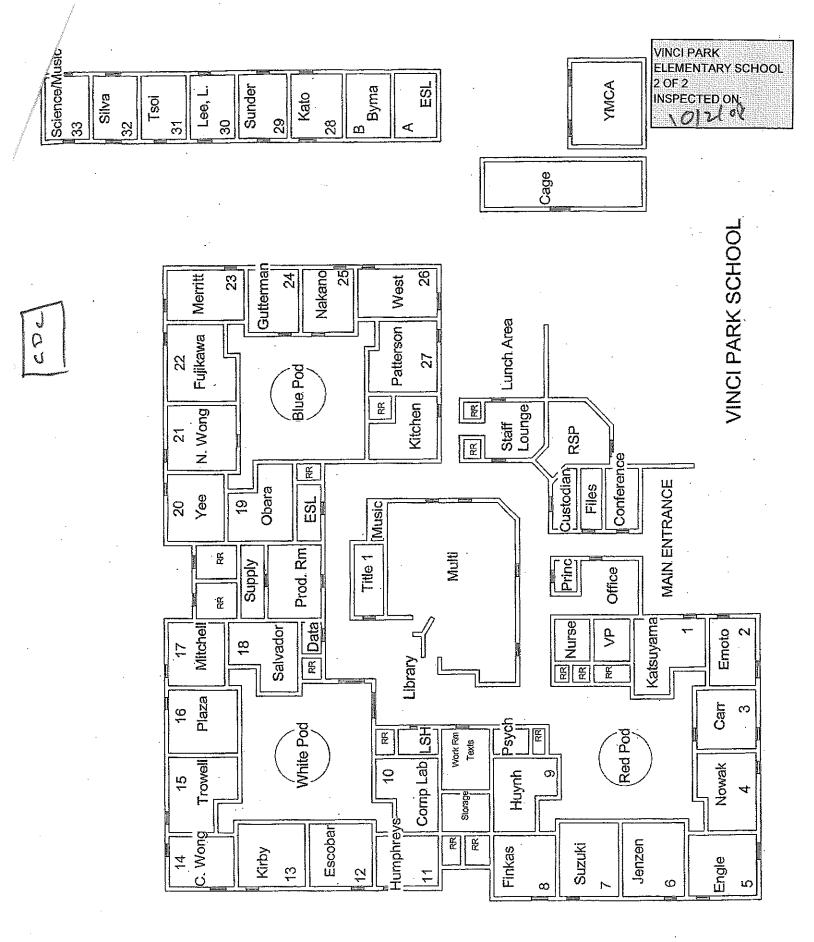

# **VINCI PARK ELEMENTARY SCHOOL**

| BUILDING NAME BUILDING USED AS (#FLOORS) CONSTRUCTION                                                                                | BUILDING AREA (APPROXIMATE) |
|--------------------------------------------------------------------------------------------------------------------------------------|-----------------------------|
| CLASSROOMS 28 AND 29 PORTABLES BUILDINGS                                                                                             |                             |
| Classrooms ( 1 ) Wood, Metal, and Pre-formed Walls                                                                                   | 1,920 SF                    |
| CLASSROOMS 30 AND 31 PORTABLES BUILDINGS                                                                                             |                             |
| Classrooms ( 1 ) Wood and Metal Portables                                                                                            | 1,920 SF                    |
| MAIN BUILDING                                                                                                                        |                             |
| Offices, Classrooms, Library, Storage Rooms, Restrooms, Utility Rooms  ( 1 ) Wood, Metal, Plaster, Gypsum Wallboard System, Concrete | 48,500 SF                   |
| MECHANICAL FACILITY                                                                                                                  |                             |
| Boiler Room, Mechanical Room  ( 1 ) Metal, Concrete                                                                                  | 1,700 SF                    |
| METAL STORAGE CONTAINERS (2 EA)                                                                                                      |                             |
| Storage ( 1 ) Metal                                                                                                                  | 640 SF                      |
| SUNSHINE SCHOOL (OLD YMCA)                                                                                                           |                             |
| Daycare and Classroom ( 1 ) Wood and Metal                                                                                           | 1,920 SF                    |
| VINCI PARK CHILD DEVELOPMENT CENTER PORTABLE BUILDING                                                                                |                             |
| Classroom, Restrooms  ( 1 ) Wood and Metal Portable                                                                                  | 1,920 SF                    |
| Total Number Of Buildings: 7 (Approximate) Total Sq Ft. :                                                                            | <u>58,520</u>               |