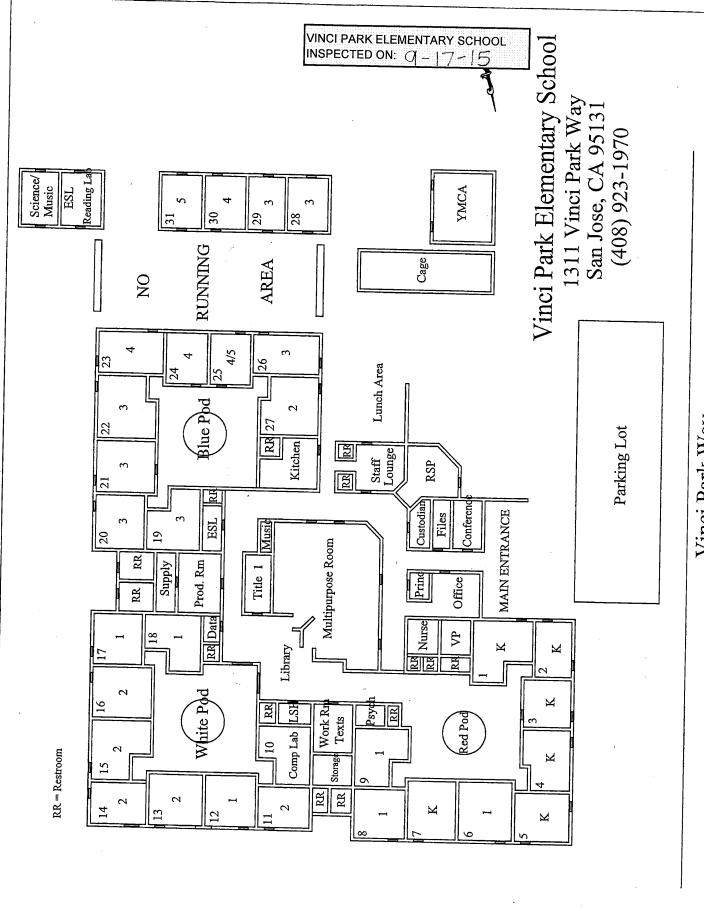

# **VINCI PARK ELEMENTARY SCHOOL**

| BUILDING NAME BUILDING USED AS (#FLOORS) CONSTRUCTION                                                                                | BUILDING AREA (APPROXIMATE) |
|--------------------------------------------------------------------------------------------------------------------------------------|-----------------------------|
| CLASSROOMS 28 AND 29 PORTABLES BUILDINGS                                                                                             |                             |
| Classrooms ( 1 ) Wood, Metal, and Pre-formed Walls                                                                                   | 1,920 SF                    |
| CLASSROOMS 30 AND 31 PORTABLES BUILDINGS                                                                                             |                             |
| Classrooms ( 1 ) Wood and Metal Portables                                                                                            | 1,920 SF                    |
| MAIN BUILDING                                                                                                                        |                             |
| Offices, Classrooms, Library, Storage Rooms, Restrooms, Utility Rooms  ( 1 ) Wood, Metal, Plaster, Gypsum Wallboard System, Concrete | 48,500 SF                   |
| MECHANICAL FACILITY                                                                                                                  |                             |
| Boiler Room, Mechanical Room  ( 1 ) Metal, Concrete                                                                                  | 1,700 SF                    |
| METAL STORAGE CONTAINERS (2 EA)                                                                                                      |                             |
| Storage ( 1 ) Metal                                                                                                                  | 640 SF                      |
| SUNSHINE SCHOOL (OLD YMCA)                                                                                                           |                             |
| Daycare and Classroom ( 1 ) Wood and Metal                                                                                           | 1,920 SF                    |
| VINCI PARK CHILD DEVELOPMENT CENTER PORTABLE BUILDING                                                                                |                             |
| Classroom, Restrooms  ( 1 ) Wood and Metal Portable                                                                                  | 1,920 SF                    |
| Total Number Of Buildings: 7 (Approximate) Total Sq Ft. :                                                                            | <u>58,520</u>               |