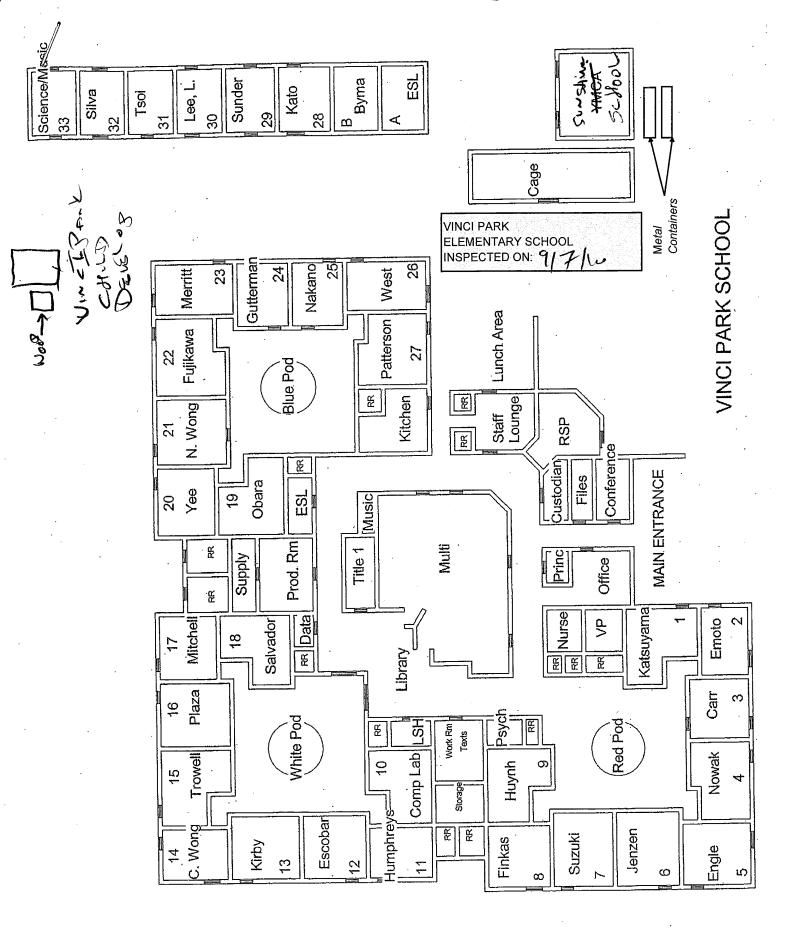

# LIST OF BUILDINGS AT

# **VINCI PARK ELEMENTARY SCHOOL**

| BUILDING NAME BUILDING USED AS (#FLOORS) CONSTRUCTION                                                                                | BUILDING AREA (APPROXIMATE) |
|--------------------------------------------------------------------------------------------------------------------------------------|-----------------------------|
| CLASSROOMS 28 AND 29 PORTABLES BUILDINGS                                                                                             |                             |
| Classrooms ( 1 ) Wood, Metal, and Pre-formed Walls                                                                                   | 1,920 SF                    |
| CLASSROOMS 30 AND 31 PORTABLES BUILDINGS                                                                                             |                             |
| Classrooms ( 1 ) Wood and Metal Portables                                                                                            | 1,920 SF                    |
| MAIN BUILDING                                                                                                                        |                             |
| Offices, Classrooms, Library, Storage Rooms, Restrooms, Utility Rooms  ( 1 ) Wood, Metal, Plaster, Gypsum Wallboard System, Concrete | 48,500 SF                   |
| MECHANICAL FACILITY                                                                                                                  |                             |
| Boiler Room, Mechanical Room  ( 1 ) Metal, Concrete                                                                                  | 1,700 SF                    |
| METAL STORAGE CONTAINERS (2 EA)                                                                                                      |                             |
| Storage ( 1 ) Metal                                                                                                                  | 640 SF                      |
| SUNSHINE SCHOOL (OLD YMCA)                                                                                                           |                             |
| Daycare and Classroom ( 1 ) Wood and Metal                                                                                           | 1,920 SF                    |
| VINCI PARK CHILD DEVELOPMENT CENTER PORTABLE BUILDING                                                                                |                             |
| Classroom, Restrooms  ( 1 ) Wood and Metal Portable                                                                                  | 1,920 SF                    |
| Total Number Of Buildings: 7 (Approximate) Total Sq Ft. :                                                                            | <u>58,520</u>               |