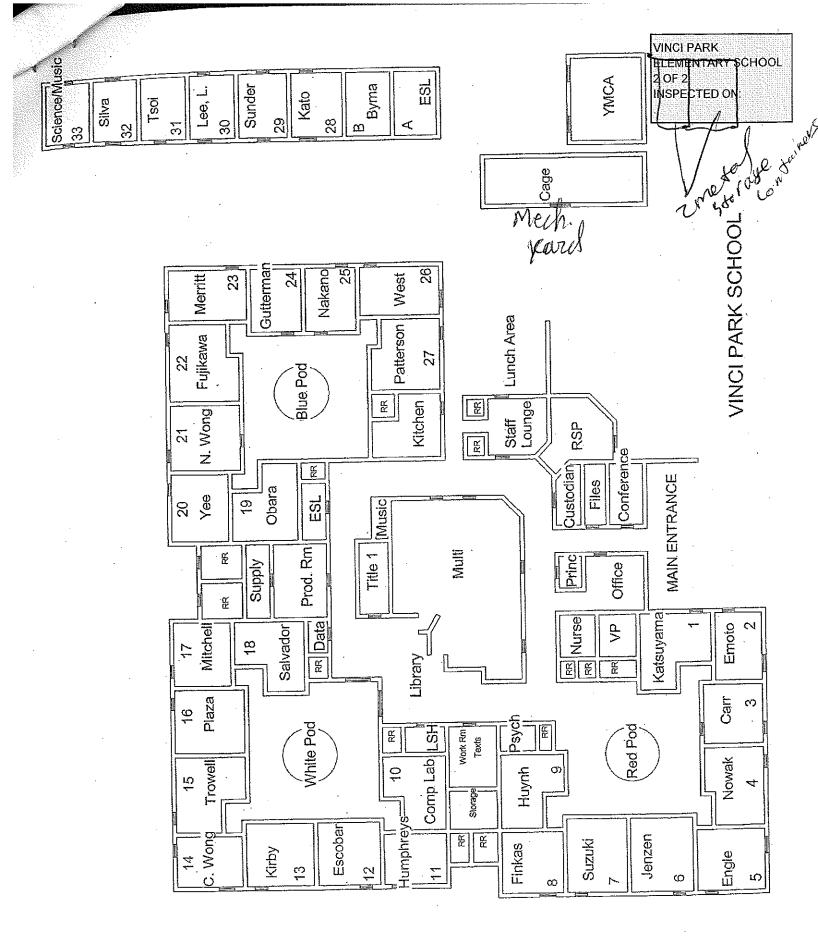

# LIST OF BUILDINGS AT

# **VINCI PARK ELEMENTARY SCHOOL**

| BUILDING NAME BUILDING USED AS (#FLOORS) CONSTRUCTION                                                                                | BUILDING AREA (APPROXIMATE) |
|--------------------------------------------------------------------------------------------------------------------------------------|-----------------------------|
| CLASSROOMS 28 AND 29 PORTABLES BUILDINGS                                                                                             |                             |
| Classrooms ( 1 ) Wood, Metal, and Pre-formed Walls                                                                                   | 1,920 SF                    |
| CLASSROOMS 30 AND 31 PORTABLES BUILDINGS                                                                                             |                             |
| Classrooms ( 1 ) Wood and Metal Portables                                                                                            | 1,920 SF                    |
| MAIN BUILDING                                                                                                                        |                             |
| Offices, Classrooms, Library, Storage Rooms, Restrooms, Utility Rooms  ( 1 ) Wood, Metal, Plaster, Gypsum Wallboard System, Concrete | 48,500 SF                   |
| MECHANICAL FACILITY                                                                                                                  |                             |
| Boiler Room, Mechanical Room  ( 1 ) Metal, Concrete                                                                                  | 1,700 SF                    |
| METAL STORAGE CONTAINERS (2 EA)                                                                                                      |                             |
| Storage ( 1 ) Metal                                                                                                                  | 640 SF                      |
| SUNSHINE SCHOOL (OLD YMCA)                                                                                                           |                             |
| Daycare and Classroom ( 1 ) Wood and Metal                                                                                           | 1,920 SF                    |
| VINCI PARK CHILD DEVELOPMENT CENTER PORTABLE BUILDING                                                                                |                             |
| Classroom, Restrooms  ( 1 ) Wood and Metal Portable                                                                                  | 1,920 SF                    |
| Total Number Of Buildings: 7 (Approximate) Total Sq Ft. :                                                                            | <u>58,520</u>               |