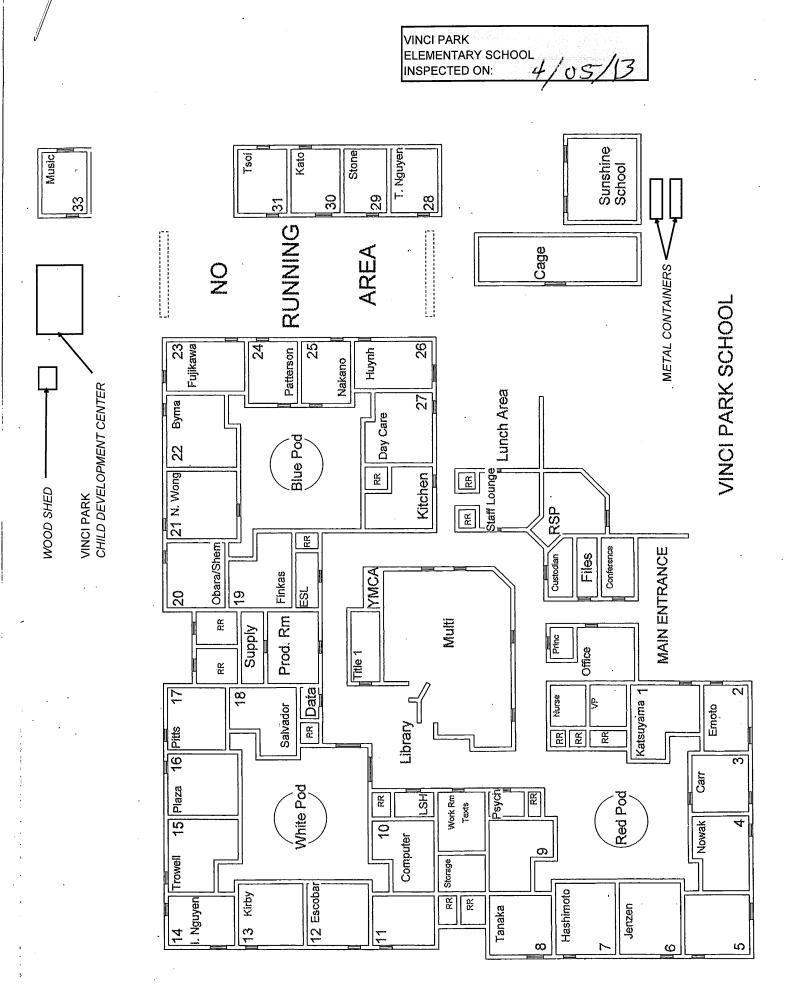

# **VINCI PARK ELEMENTARY SCHOOL**

| BUILDING NAME BUILDING USED AS (#FLOORS) CONSTRUCTION                                                                                | BUILDING AREA (APPROXIMATE) |
|--------------------------------------------------------------------------------------------------------------------------------------|-----------------------------|
| CLASSROOMS 28 AND 29 PORTABLES BUILDINGS                                                                                             |                             |
| Classrooms ( 1 ) Wood, Metal, and Pre-formed Walls                                                                                   | 1,920 SF                    |
| CLASSROOMS 30 AND 31 PORTABLES BUILDINGS                                                                                             |                             |
| Classrooms ( 1 ) Wood and Metal Portables                                                                                            | 1,920 SF                    |
| MAIN BUILDING                                                                                                                        |                             |
| Offices, Classrooms, Library, Storage Rooms, Restrooms, Utility Rooms  ( 1 ) Wood, Metal, Plaster, Gypsum Wallboard System, Concrete | 48,500 SF                   |
| MECHANICAL FACILITY                                                                                                                  |                             |
| Boiler Room, Mechanical Room  ( 1 ) Metal, Concrete                                                                                  | 1,700 SF                    |
| METAL STORAGE CONTAINERS (2 EA)                                                                                                      |                             |
| Storage ( 1 ) Metal                                                                                                                  | 640 SF                      |
| SUNSHINE SCHOOL (OLD YMCA)                                                                                                           |                             |
| Daycare and Classroom ( 1 ) Wood and Metal                                                                                           | 1,920 SF                    |
| VINCI PARK CHILD DEVELOPMENT CENTER PORTABLE BUILDING                                                                                |                             |
| Classroom, Restrooms  ( 1 ) Wood and Metal Portable                                                                                  | 1,920 SF                    |
| Total Number Of Buildings: 7 (Approximate) Total Sq Ft. :                                                                            | <u>58,520</u>               |