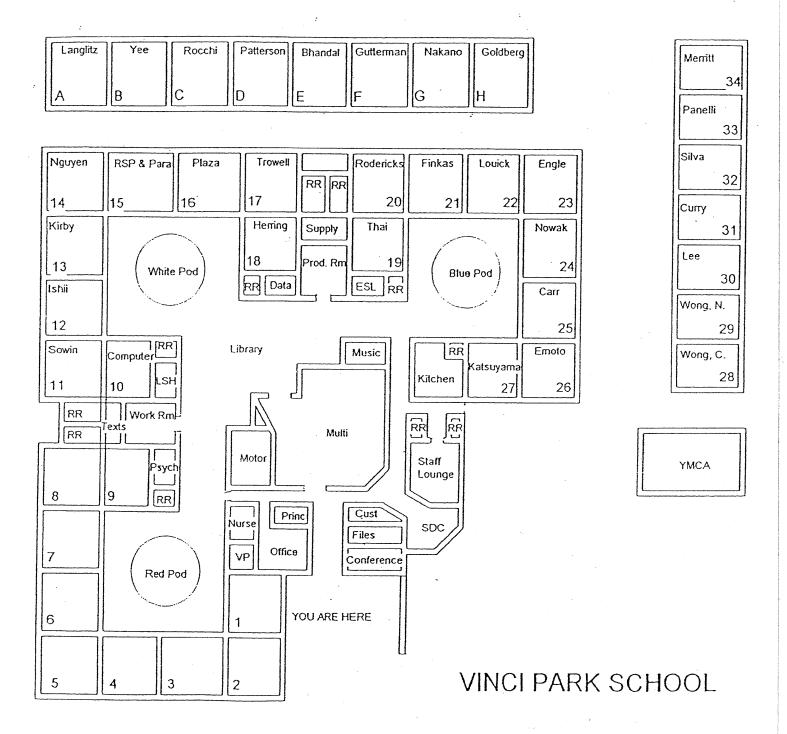

# LIST OF BUILDINGS AT

# **VINCI PARK ELEMENTARY SCHOOL**

| BUILDING NAME BUILDING USED AS (#FLOORS) CONSTRUCTION                                                                                | BUILDING AREA (APPROXIMATE) |
|--------------------------------------------------------------------------------------------------------------------------------------|-----------------------------|
| CLASSROOMS 28 AND 29 PORTABLES BUILDINGS                                                                                             |                             |
| Classrooms ( 1 ) Wood, Metal, and Pre-formed Walls                                                                                   | 1,920 SF                    |
| CLASSROOMS 30 AND 31 PORTABLES BUILDINGS                                                                                             |                             |
| Classrooms ( 1 ) Wood and Metal Portables                                                                                            | 1,920 SF                    |
| MAIN BUILDING                                                                                                                        |                             |
| Offices, Classrooms, Library, Storage Rooms, Restrooms, Utility Rooms  ( 1 ) Wood, Metal, Plaster, Gypsum Wallboard System, Concrete | 48,500 SF                   |
| MECHANICAL FACILITY                                                                                                                  |                             |
| Boiler Room, Mechanical Room  ( 1 ) Metal, Concrete                                                                                  | 1,700 SF                    |
| METAL STORAGE CONTAINERS (2 EA)                                                                                                      |                             |
| Storage ( 1 ) Metal                                                                                                                  | 640 SF                      |
| SUNSHINE SCHOOL (OLD YMCA)                                                                                                           |                             |
| Daycare and Classroom ( 1 ) Wood and Metal                                                                                           | 1,920 SF                    |
| VINCI PARK CHILD DEVELOPMENT CENTER PORTABLE BUILDING                                                                                |                             |
| Classroom, Restrooms  ( 1 ) Wood and Metal Portable                                                                                  | 1,920 SF                    |
| Total Number Of Buildings: 7 (Approximate) Total Sq Ft. :                                                                            | <u>58,520</u>               |