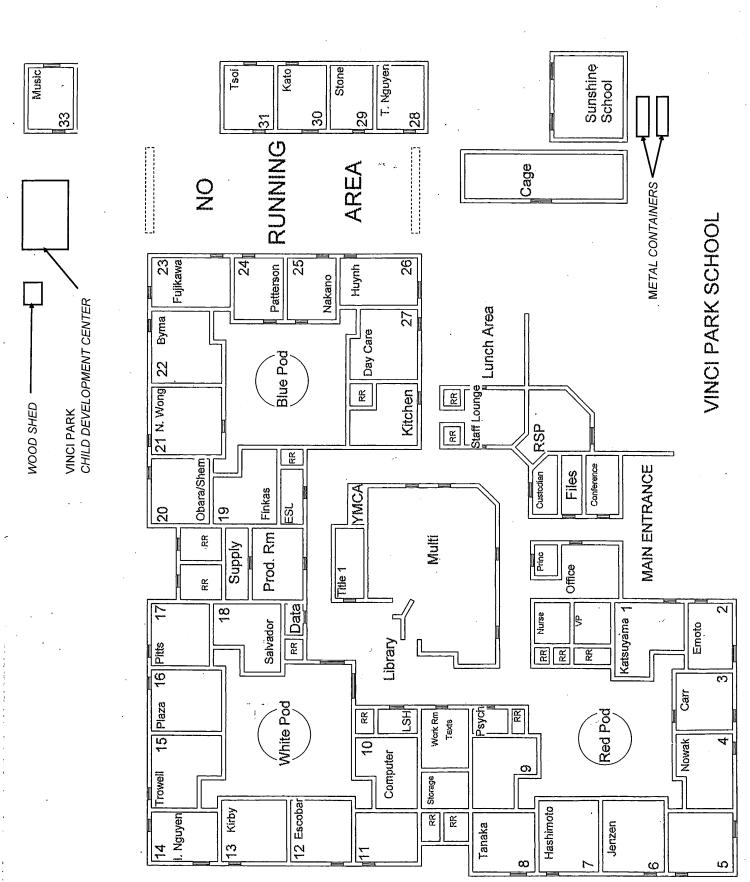

# **VINCI PARK ELEMENTARY SCHOOL**

| BUILDING NAME BUILDING USED AS (#FLOORS) CONSTRUCTION                                                                                | BUILDING AREA (APPROXIMATE) |
|--------------------------------------------------------------------------------------------------------------------------------------|-----------------------------|
| CLASSROOMS 28 AND 29 PORTABLES BUILDINGS                                                                                             |                             |
| Classrooms ( 1 ) Wood, Metal, and Pre-formed Walls                                                                                   | 1,920 SF                    |
| CLASSROOMS 30 AND 31 PORTABLES BUILDINGS                                                                                             |                             |
| Classrooms ( 1 ) Wood and Metal Portables                                                                                            | 1,920 SF                    |
| MAIN BUILDING                                                                                                                        |                             |
| Offices, Classrooms, Library, Storage Rooms, Restrooms, Utility Rooms  ( 1 ) Wood, Metal, Plaster, Gypsum Wallboard System, Concrete | 48,500 SF                   |
| MECHANICAL FACILITY                                                                                                                  |                             |
| Boiler Room, Mechanical Room  ( 1 ) Metal, Concrete                                                                                  | 1,700 SF                    |
| METAL STORAGE CONTAINERS (2 EA)                                                                                                      |                             |
| Storage ( 1 ) Metal                                                                                                                  | 640 SF                      |
| SUNSHINE SCHOOL (OLD YMCA)                                                                                                           |                             |
| Daycare and Classroom ( 1 ) Wood and Metal                                                                                           | 1,920 SF                    |
| VINCI PARK CHILD DEVELOPMENT CENTER PORTABLE BUILDING                                                                                |                             |
| Classroom, Restrooms  ( 1 ) Wood and Metal Portable                                                                                  | 1,920 SF                    |
| Total Number Of Buildings: 7 (Approximate) Total Sq Ft. :                                                                            | <u>58,520</u>               |